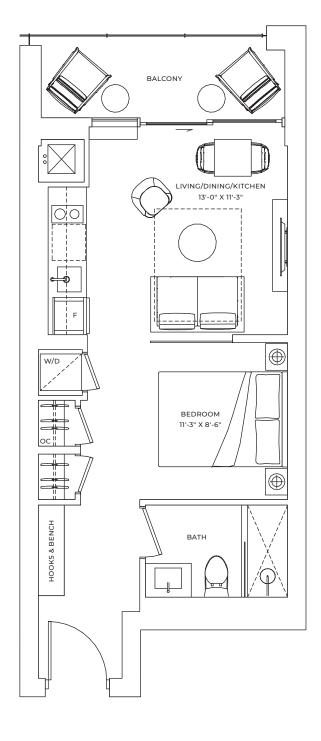

## HORSESHOE RESIDENCES

## B<sub>1</sub>a

1 BEDROOM

INTERIOR: 431 SQ.FT.

EXTERIOR: 73 SQ.FT.

TOTAL: 504 SQ.FT.

This drawing is not to scale and is subject to architectural review and revisions. All details, dimensions, specifications, layouts, stated areas and materials are approximate only and are subject to change without notice. Actual usable floor space may vary from any stated floor area. Balcony and/or terrace and/or patio location(s), entry, dimensions, and area(s) are shown for display purposes only and are subject to change without notice. A step(s) up to the balcony/terrace/patio may be required at the Vendor's discretion. Balcony/terrace/patio sizes are not included in the net floor area. Size and position of the bathroom vanity may vary at the Vendor's discretion. Bulkheads are not shown on this drawing and may be located in any area as required by the Vendor. Window design, size and location may vary. Flooring and tile patterns may vary. Unit purchased may be a mirror image of the layout shown. Furniture and/or kitchen island shown on the layout are for illustration purposes only. All illustrations are artist concept only. E. & O. E. 2022.